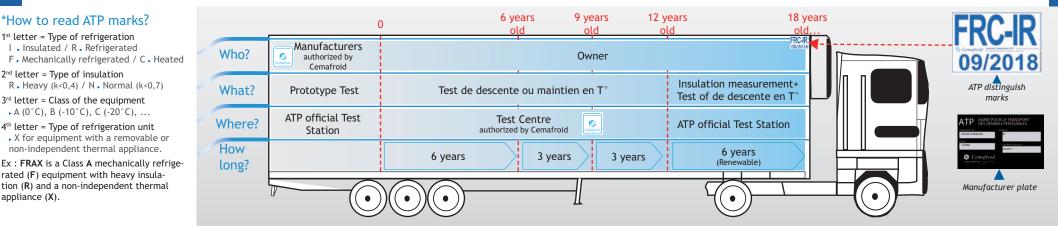

# ► ► What happens in case of modification or sale of the equipment?

Any major equipment modification involves an update of the ATP certificate with or without test. The owner of the equipment must make an application either to the manufacturer or a test center.

In the event of change of ownership of a vehicle, the new owner requests the amendment of its certificate from a test center. If he does not wish to perform the test, he renounces in writing to the test center.

# ► ► ATP official test stations

ATP types testing and renewal of equipment over 12 years (6 years for tanks)

+33 1 49 84 84 84 contact@cemafroid.fr